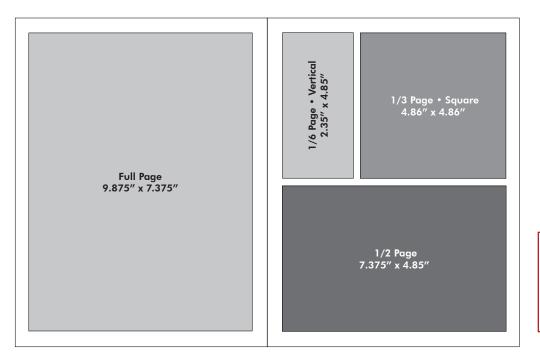

# Share your story with dedicated supporters of the arts!

|              | SUMMER DOUBLE PROGRAM:<br>8-Track: The Grease Waitress & Triangle Christme<br>Sounds of the '70s Anything Goes Door Co |                             |                               |                      |                             |
|--------------|------------------------------------------------------------------------------------------------------------------------|-----------------------------|-------------------------------|----------------------|-----------------------------|
|              | estimated views <b>4.6k</b>                                                                                            | estimated views <b>6.6k</b> | estimated views<br><b>17k</b> | estimated views $4k$ | estimated views <b>5.5k</b> |
| FULL PAGE    | \$560                                                                                                                  | \$860                       | \$1,660                       | \$485                | \$660                       |
| 1/2 PAGE     | \$270                                                                                                                  | \$420                       | \$820                         | \$232                | \$320                       |
| 1/3 SQUARE   | \$180                                                                                                                  | \$280                       | \$546                         | \$155                | \$213                       |
| 1/6 VERTICAL | \$ 100                                                                                                                 | \$95                        | \$283                         | \$87                 | \$116                       |